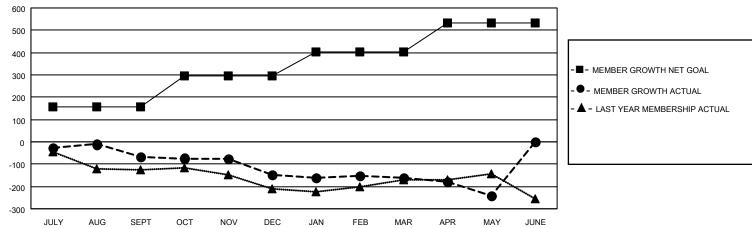

## GOALS AND ACTUAL MEMBERS CUMULATIVE

| DROPPED CLUBS: 3           |     | 103 CLUBS OF 203 ADDED 1 OR MORE | GENDER DISTRIBUTION             |                |     |
|----------------------------|-----|----------------------------------|---------------------------------|----------------|-----|
|                            |     | NEW MEMBERS                      | MALE                            | 2,858 (63.17%) |     |
|                            |     |                                  | FEMALE                          | 1,666 (36.83%) |     |
| DROPPED MEMBERS            |     |                                  |                                 |                |     |
| DECEASED                   | 64  | CLICK HERE FOR CUMULATIVE        | TOTAL FAMILY UNIT MEMBERS       |                | 982 |
| CLUB CANCELLED 8 OTHER 480 |     | MEMBERSHIP DATA                  |                                 |                | 502 |
|                            |     |                                  | FAMILY MEMBERS PAYING HALF DUES |                |     |
| TOTAL                      | 552 |                                  |                                 |                |     |