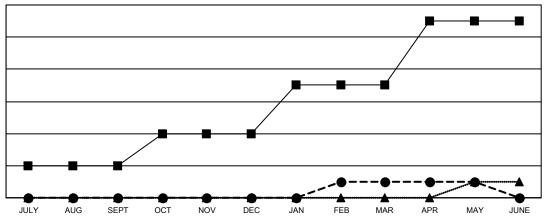

## GOALS AND ACTUAL NEW CLUBS CUMULATIVE

■ - CURRENT YEAR GOALS FOR NEW CLUBS

- CURRENT YEAR ACTUAL NEW CLUBS

- LAST YEAR ACTUAL NEW CLUBS